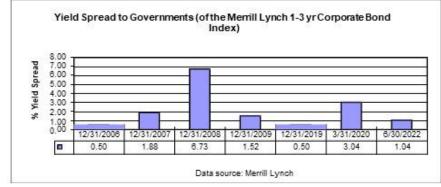

Definition of **"Yield Spread"** from Barron's Dictionary of Finance and Investment Terms: The difference in yield between various issues of securities. In comparing bonds it usually refers to issues of different credit quality.