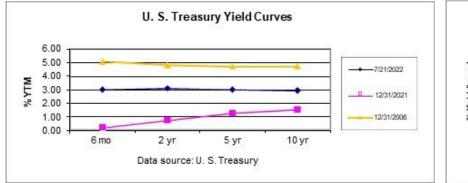

#### Investment Manager allocation (6/30/22)

Definition of "Yield Curve" from investopedia.com:

A line that plots the interest rates, at a set point in time, of bonds having equal credit quality but differing maturity dates