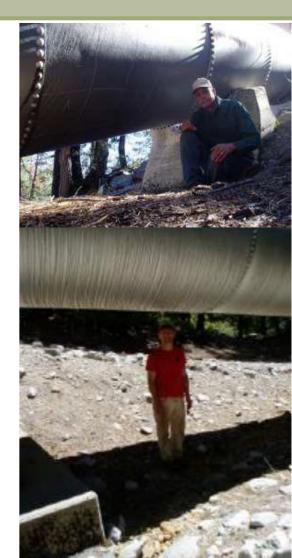

#### Pines to Mines Trail Enhancement Grant

- Realign trail to new bridge and avoid crawl under penstock
- \$275,000
- Feasibility completed

Pines to Mines Trail Enhancement Grant

**ACTION:** The Stewardship Council Board awards an Enhancement Grant for \$275,000 to Bear Yuba Land Trust for the Pines to Mines Trail project