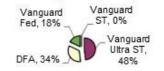

#### Investment Manager allocation (6/30/22)

Definition of "Yield Curve" from investopedia.com:

A line that plots the interest rates, at a set point in time, of bonds having equal credit quality but differing maturity dates